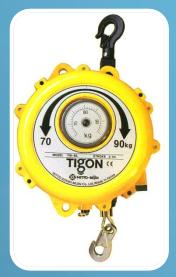

#### **Products:**

- Magnetic Base Drilling Machines
- Jet-Broach Cutters
- Needle Scaler Jet Chisels
- Beveling and Chamfering Tools
- Punchers
- Scalers
- Spring Balancers

### **Application:**

•Steelworks production •Repair and maintenance of special machines •Bridge construction •Shipbuilding