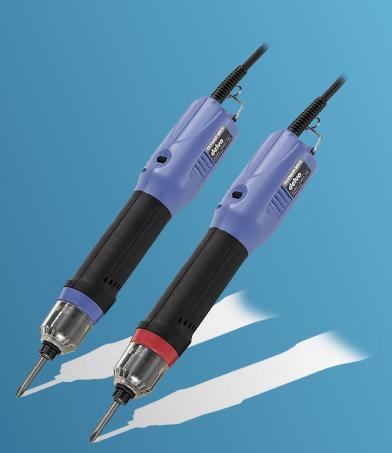

#### **Products:**

DELVO Screwdrivers (the maker is Nitto Kohki) – high-technology tools for assembling lines

#### Manufacture: - Shirakawa factory of Nitto Kohki