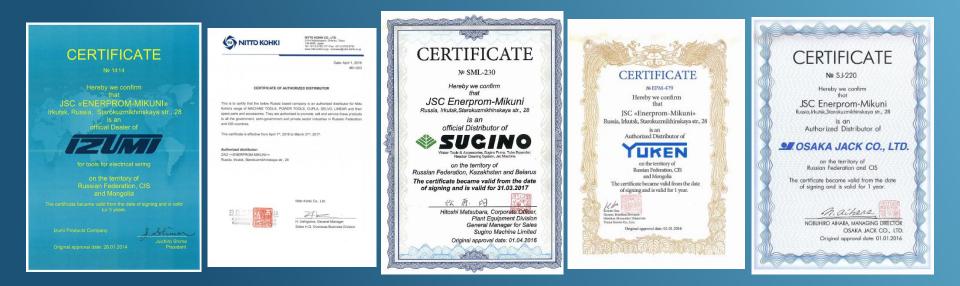

### JSC «Enerprom-Mikuni» is an official Dealer on the territory of Russian Federation, CIS and Mongolia:

FZ M